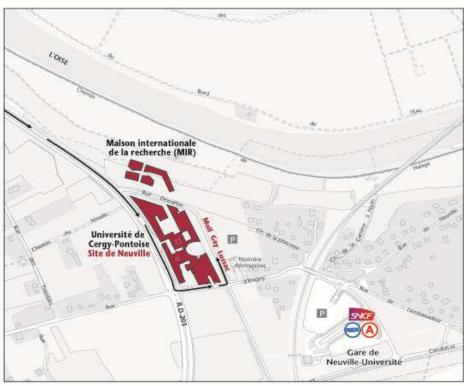

# Accès à l'université de Cergy-Pontoise

## Site de Neuville

5 mail Gay-Lussac - CS 20601 Neuville - 95031 Cergy-Pontoise cedex 01 34 25 68 30 / 60 00

### Accès en voiture

- Depuis Paris: porte Maillot direction La Défense. A86 suivre Cergy-Pontoise. A15 direction Cergy-Pontoise, sortie 7. N184 direction Versailles/Jouy-lemoutier/Neuville-sur-Oise (au feu à droite).
- Depuis Versailles: N184 direction Beauvais jusqu'à Cergy-Pontoise.

#### Accès en REF

RER A direction Cergy-le-haut, arrêt Neuville-Université.

#### Accès en train

Depuis la gare Saint-Lazare ou Nanterre-Université, arrêt Neuville-Université.

www.u-cergy.fr